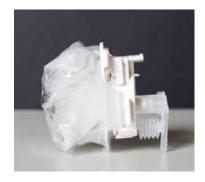

## **Features**

Flexible Packaging

Symmetry bags are flexible and hermetically sealed to ensure no contamination. Receive great end-use cost with 99% evacuation rate. Each bag comes with pump attached.

**Patented No-Drip Bellow System** 

Ensures a clean countertop and floor after every push.

For more information about Industrial Hand Wash, scan this code.